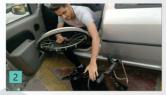

Light weight of the wheelchair, besides giving it great maneuverability, facilitates self-transportation by user, who can easily detach the rear wheels with a single button and lift the 5 kg chassis into the vehicle, without relying on another person.