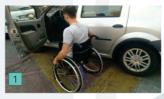

Light weight of the wheelchair, besides giving it great maneuverability, facilitates self-transportation by user, who can easily detach the rear wheels with a single button and lift the 5 kg chassis into the vehicle, without relying on another person.