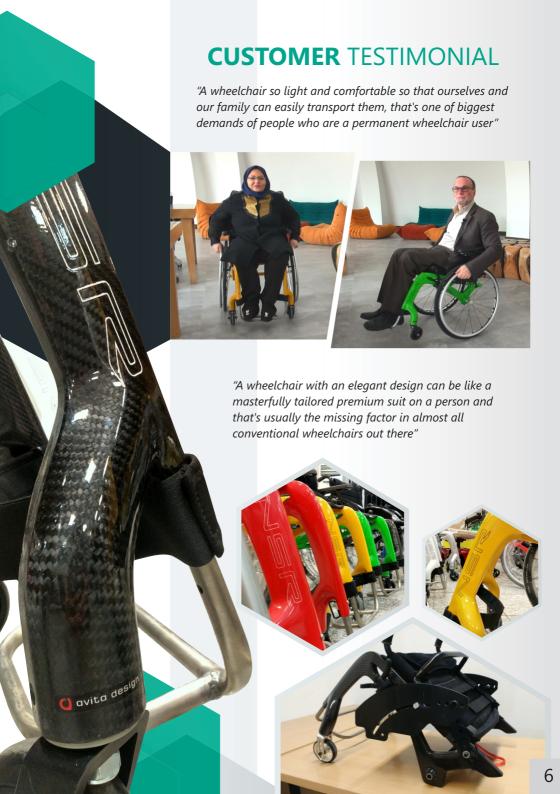

## CARBORUN ACTIVE WHEELCHAIR

CARBORUN employs an ultralight yet very strong carbon fiber chassis, combined with a beautiful and head-turning design. Overall wheelchair weight starts from 7 kg, with a transport weight (weight without rear wheels) of 5 kg. Excellent agility of the wheelchair is also another key feature of Carborun.

Light weight of the wheelchair, besides giving it great maneuverability, facilitates self-transportation by user, who can easily detach the rear wheels with a single button and lift the 5 kg chassis into the vehicle, without relying on another person.