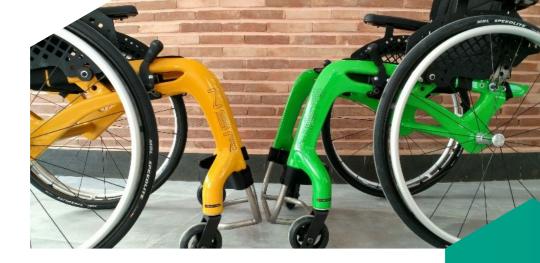

## CARBORUN ACTIVE WHEELCHAIR

CARBORUN employs an ultralight yet very strong carbon fiber chassis, combined with a beautiful and head-turning design. Overall wheelchair weight starts from 7 kg, with a transport weight (weight without rear wheels) of 5 kg. Excellent agility of the wheelchair is also another key feature of Carborun.

Light weight of the wheelchair, besides giving it great maneuverability, facilitates self-transportation by user, who can easily detach the rear wheels with a single button and lift the 5 kg chassis into the vehicle, without relying on another person.













**USABILITY** 



## **TECHNICAL SPECS**

Carborun comes in two versions, L and B, with former (Carborun L) being a premium version with highest quality components and later, Carborun B, being a more economical version of the active wheelchair.

|              | CARBORUN L                          | CARBORUN B                |
|--------------|-------------------------------------|---------------------------|
| <u>≅</u>     | 7 kg                                | 10 kg                     |
| 2 <u>**</u>  | 5 kg                                | 7 kg                      |
|              | carbon fiber<br>main chassis        | composite<br>main chassis |
| <u></u>      | 44 cm                               | 44 cm                     |
| <u>&amp;</u> | 40-46 cm                            | 40-46 cm