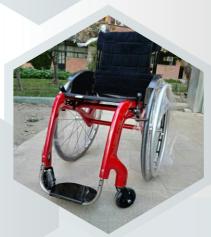

## CARBORUN ACTIVE WHEELCHAIR

CARBORUN employs an ultralight yet very strong carbon fiber chassis, combined with a beautiful and head-turning design. Overall wheelchair weight starts from 7 kg, with a transport weight (weight without rear wheels) of 5 kg. Excellent agility of the wheelchair is also another key feature of Carborun.